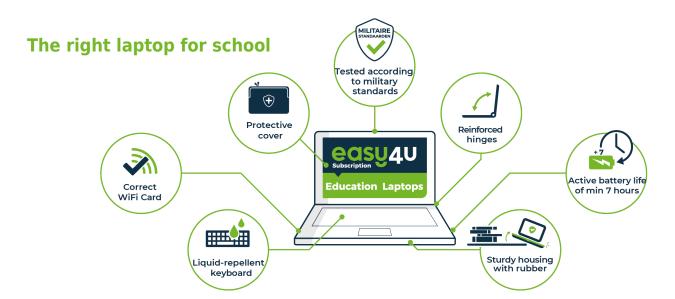

#### Hardware

- Laptop for education with an extra sturdy housing and rubber bumper
- · Active battery life of at least 9 hours
- Fast and stable wireless internet through modern wifi connection
- Choice of the model has been agreed beforehand with the educational institution

#### Software

- The correct software for school is pre-installed
- Connecting to the school system (where applicable)

#### Service

- Replacement laptop for repairs, damage and theft
- Telephone support by customer service
- Battery warranty
- In-house repair service
- Service via school or home address during holidays
- Online customer portal
- Always one point of contact for the customer

#### Damage and theft coverage

- Complete settlement by Class Technology Solutions
- Damage and theft cover with a limited deductible of £50.00 per event (max. 3)
- · Including moistureproof protective cover